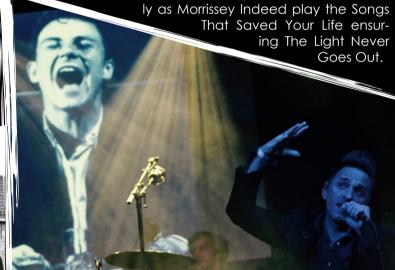

## MORRISSEY INDEED

Morrissey Indeed are a tribute band to The Smiths and Morrissey, one of the most influential bands of all time and the Real and Proper Poet Laureate. They play The Smiths and Morrissey classics powerfully, authentically, passionately from 'This Charming Man', 'Panic' and 'Bigmouth Strikes Again' to 'Suedehead'. The allure of The Smiths and Morrissey will never wane, as the excitement around the rerelease of The Queen Is Dead, the Morrissey biopic England Is Mine and the new album Low In High School shows. Morrissey-aficionado Jürgen Wendelen has been charming and convincing fans worldwide since 2005 with an accurate and engaging show, first in The Smiths Indeed and now in Morrissey Indeed. His voice, looks, and dance moves come eerily close to that of the legendary British crooner in his prime. Prepare to Oscillate Wild-